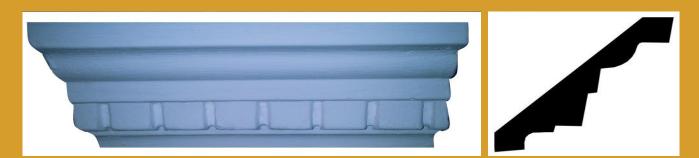

PT007 – Flute & Flower Projection – Wall: 110mm, Ceiling: 77mm Length: 3M

PT008 – Small Dental Block Projection – Wall: 76mm, Ceiling: 90mm Length: 3M

PT009 – Small Dental Block Projection – Wall: 85mm, Ceiling: 97mm Length: 2.5M