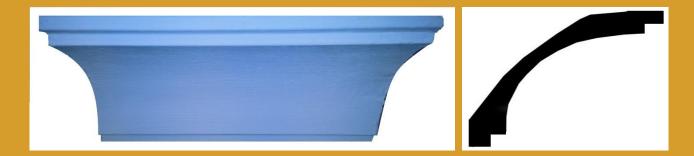

PC007 – Shallow Cove Projection – Wall: 135mm, Ceiling: 124mm Length: 3M

PC008 – Large Cove Projection – Wall: 155mm, Ceiling: 166mm Length: 3M

PC009 – Large Swan Neck Projection – Wall: 135mm, Ceiling: 141mm Length: 3M