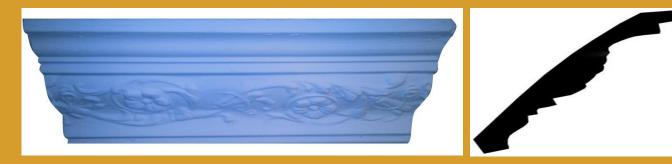

PT004 – Acanthus & Flower Projection – Wall: 105mm, Ceiling: 110mm Length: 3M

PT005 – Acanthus Leaf Projection – Wall: 110mm, Ceiling: 115mm Length: 3M

PT006 – Floral Scroll Projection – Wall: 128mm, Ceiling: 132mm Length: 3M

PT022 – Crosshatch Projection – Wall: 105mm, Ceiling: 155mm Length: 3M

PT023 – Swag & Drop Projection – Wall: 158mm, Ceiling: 75mm Length: 3M

PT024 – French Waterleaf Projection – Wall: 122mm, Ceiling: 85mm Length: 3M