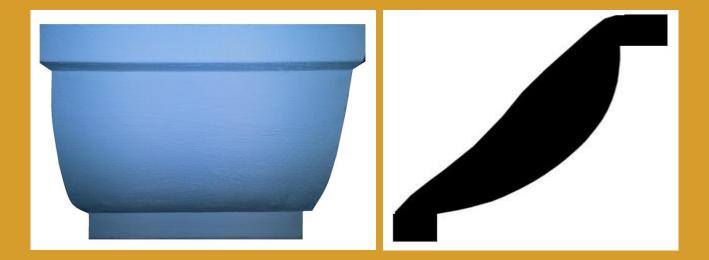

PC010 – Small Georgian Projection – Wall: 102mm, Ceiling: 89mm Length: 3M

PC011 – Large Scotch Projection – Wall: 145mm, Ceiling: 146mm Length: 3M

PC012 – Extra Large Swan Neck Projection – Wall: 155mm, Ceiling: 229mm Length: 2.5M