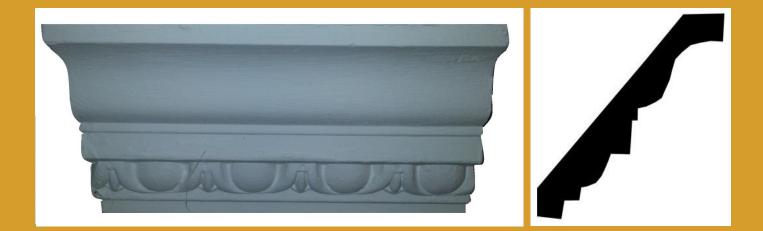

PT010 – Medium Dental Block Projection – Wall: 105mm, Ceiling: 96mm Length: 3M

PT011 – Large Dental Block Projection – Wall: 132mm, Ceiling: 140mm Length: 3M

PT012 – Small Egg & Dart Projection – Wall: 101mm, Ceiling: 85mm Length: 3M