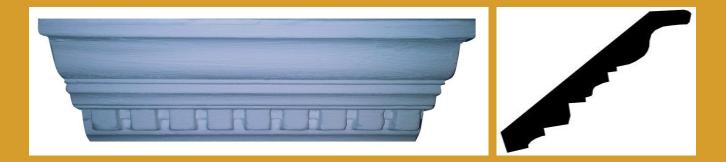

PT007 – Flute & Flower Projection – Wall: 110mm, Ceiling: 77mm Length: 3M

PT008 – Small Dental Block Projection – Wall: 76mm, Ceiling: 90mm Length: 3M

PT009 – Small Dental Block Projection – Wall: 85mm, Ceiling: 97mm Length: 2.5M

PT010 – Medium Dental Block Projection – Wall: 105mm, Ceiling: 96mm Length: 3M

PT011 – Large Dental Block Projection – Wall: 132mm, Ceiling: 140mm Length: 3M

PT012 – Small Egg & Dart Projection – Wall: 101mm, Ceiling: 85mm Length: 3M