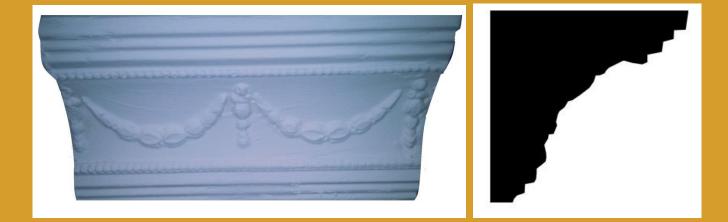

#### PT015 – Large Egg & Dart Projection – Wall: 118mm, Ceiling: 118mm Length: 3M



#### PT016 – Doric Medallion Projection – Wall: 170mm, Ceiling: 144mm Length: 3M



PT017 – Medallion Block & Flower Projection – Wall: 180mm, Ceiling: 240mm Length: 3M



PT018 – New Town Projection – Wall: 210mm, Ceiling: 188mm Length: 3M



PT019 – Floral Egg & Dart Projection – Wall: 118mm, Ceiling: 229mm Length: 3M



PT020 – Large Egg & Dental Projection – Wall: 159mm, Ceiling: 173mm Length: 3M



PT021 – Large Dental Block Projection – Wall: 150mm, Ceiling: 133mm Length: 3M



PT022 – Crosshatch Projection – Wall: 105mm, Ceiling: 155mm Length: 3M



PT023 – Swag & Drop Projection – Wall: 158mm, Ceiling: 75mm Length: 3M



PT024 – French Waterleaf Projection – Wall: 122mm, Ceiling: 85mm Length: 3M



PT025 – Small Swag & Drop Projection – Wall: 95mm, Ceiling: 79mm Length: 3M

## **Ceiling Roses**



CR001 Diameter: 450mm



CR002 Diameter: 490mm



CR003 Diameter: 520mm



CR004 Diameter: 540mm



CR005 Diameter: 540mm



CR006 Diameter: 420mm



CR007 iameter: 530mr CR008 Diameter: 1130mm



CR009 Nameter: 1060mn



CR010 iameter: 1100mm



CR011 Diameter: 1140mm



CR012 Diameter: 1200mm



CR013 iameter: 700mm







CR015 Diameter: 540mm

CR016 Diameter: 690mm



CR017 Diameter: 410mm



CR018 Diameter: 800mm





CR019 Diameter: 670mm CR020 Diameter: 640mm



CR021 Diameter: 630mm

## Panel Moulds

Acorn & Leaf Panel Mould Length: 1.5M



13/15/13/13/13/15

Acorn & Leaf Curved Corner Piece



Acorn & Leaf Corner Piece



Floral Panel Mould Length: 1.5M



Floral Curved Corner Pi