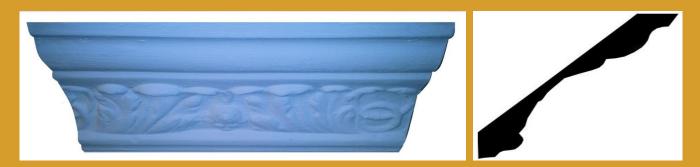

## **Patterned Cornices**

PT001 – Small Acanthus & Bead Projection – Wall: 77mm, Ceiling: 59mm Length: 3M

PT002 – Classic Feather Projection – Wall: 104mm, Ceiling: 72mm Length: 3M

PT003 – Egyptian Palm Leaf Projection – Wall: 103mm, Ceiling: 88mm Length: 3M

PT004 – Acanthus & Flower Projection – Wall: 105mm, Ceiling: 110mm Length: 3M

PT005 – Acanthus Leaf Projection – Wall: 110mm, Ceiling: 115mm Length: 3M

PT006 – Floral Scroll Projection – Wall: 128mm, Ceiling: 132mm Length: 3M