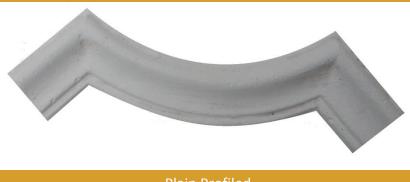

#### Plain Profiled Panel Mould Length: 1.5M

Plain Profiled Curved Corner Piece

Egg & Dart Panel Mould Length: 1.5M

Rope Vine Panel Mould Length: 1.5M