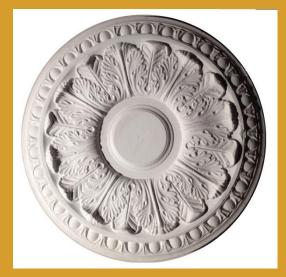

## **Ceiling Roses**

CR001 Diameter: 450mm

CR002 Diameter: 490mm

CR003 Diameter: 520mm

CR004 Diameter: 540mm

CR005 Diameter: 540mm

CR006 Diameter: 420mm

CR007 iameter: 530mr CR008 Diameter: 1130mm

CR009 Nameter: 1060mn

CR010 iameter: 1100mm

CR011 Diameter: 1140mm

CR012 Diameter: 1200mm

CR013 iameter: 700mm

CR015 Diameter: 540mm

CR016 Diameter: 690mm

CR017 Diameter: 410mm

CR018 Diameter: 800mm

CR019 Diameter: 670mm CR020 Diameter: 640mm

CR021 Diameter: 630mm