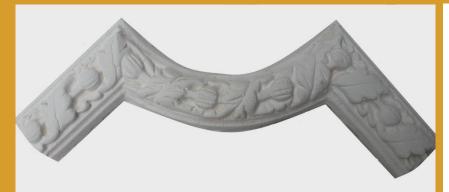

## Panel Moulds

Acorn & Leaf Panel Mould Length: 1.5M

13/15/13/13/13/15

Acorn & Leaf Curved Corner Piece

Acorn & Leaf Corner Piece

Floral Panel Mould Length: 1.5M

Floral Curved Corner Piece