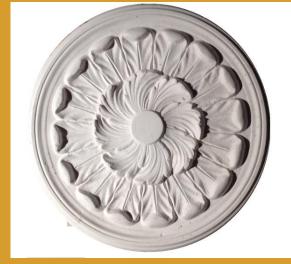

## **Ceiling Roses**

CR001 Diameter: 450mm

CR002 Diameter: 490mm

CR003 Diameter: 520mm

CR004 Diameter: 540mm

CR005 Diameter: 540mm

CR006 Diameter: 420mm

CR007 iameter: 530mr CR008 Diameter: 1130mm

CR009 Nameter: 1060mn

CR010 iameter: 1100mm

CR011 Diameter: 1140mm

CR012 Diameter: 1200mm

CR013 iameter: 700mm

CR015 Diameter: 540mm

CR016 Diameter: 690mm

CR017 Diameter: 410mm

CR018 Diameter: 800mm

CR019 Diameter: 670mm CR020 Diameter: 640mm

CR021 Diameter: 630mm