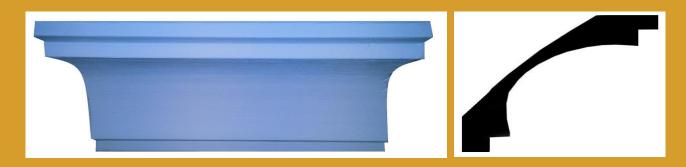

PC004 – Medium Georgian Projection – Wall: 125mm, Ceiling: 120mm Length: 3M

PC005 – Small Cove Projection – Wall: 129mm, Ceiling: 90mm Length: 3M

PC006 – Medium Cove Projection – Wall: 135mm, Ceiling: 121mm Length: 3M