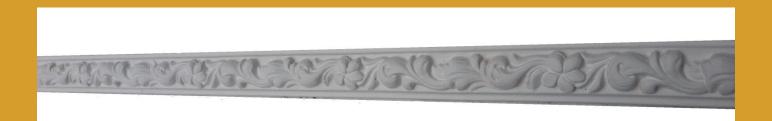

## **Patterned Cornices**

PT001 – Small Acanthus & Bead Projection – Wall: 77mm, Ceiling: 59mm Length: 3M

PT002 – Classic Feather Projection – Wall: 104mm, Ceiling: 72mm Length: 3M

PT003 – Egyptian Palm Leaf Projection – Wall: 103mm, Ceiling: 88mm Length: 3M

PT004 – Acanthus & Flower Projection – Wall: 105mm, Ceiling: 110mm Length: 3M

PT005 – Acanthus Leaf Projection – Wall: 110mm, Ceiling: 115mm Length: 3M

PT006 – Floral Scroll Projection – Wall: 128mm, Ceiling: 132mm Length: 3M

PT007 – Flute & Flower Projection – Wall: 110mm, Ceiling: 77mm Length: 3M

PT008 – Small Dental Block Projection – Wall: 76mm, Ceiling: 90mm Length: 3M

PT009 – Small Dental Block Projection – Wall: 85mm, Ceiling: 97mm Length: 2.5M

PT010 – Medium Dental Block Projection – Wall: 105mm, Ceiling: 96mm Length: 3M

PT011 – Large Dental Block Projection – Wall: 132mm, Ceiling: 140mm Length: 3M

PT012 – Small Egg & Dart Projection – Wall: 101mm, Ceiling: 85mm Length: 3M

PT013 – Medium Egg & Dart Projection – Wall: 120mm, Ceiling: 105mm Length: 3M

PT014 – Large Egg & Dart Projection – Wall: 140mm, Ceiling: 120mm Length: 3M

#### PT015 – Large Egg & Dart Projection – Wall: 118mm, Ceiling: 118mm Length: 3M

#### PT016 – Doric Medallion Projection – Wall: 170mm, Ceiling: 144mm Length: 3M

PT017 – Medallion Block & Flower Projection – Wall: 180mm, Ceiling: 240mm Length: 3M

PT018 – New Town Projection – Wall: 210mm, Ceiling: 188mm Length: 3M

PT019 – Floral Egg & Dart Projection – Wall: 118mm, Ceiling: 229mm Length: 3M

PT020 – Large Egg & Dental Projection – Wall: 159mm, Ceiling: 173mm Length: 3M

PT021 – Large Dental Block Projection – Wall: 150mm, Ceiling: 133mm Length: 3M

PT022 – Crosshatch Projection – Wall: 105mm, Ceiling: 155mm Length: 3M

PT023 – Swag & Drop Projection – Wall: 158mm, Ceiling: 75mm Length: 3M

PT024 – French Waterleaf Projection – Wall: 122mm, Ceiling: 85mm Length: 3M

PT025 – Small Swag & Drop Projection – Wall: 95mm, Ceiling: 79mm Length: 3M