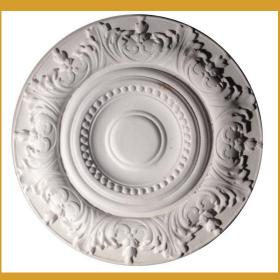

## **Ceiling Roses**

CR001 Diameter: 450mm

CR002 Diameter: 490mm

CR003 Diameter: 520mm

CR004 Diameter: 540mm

CR005 Diameter: 540mm

CR006 Diameter: 420mm

CR007 iameter: 530mr CR008 Diameter: 1130mm

CR009 Nameter: 1060mn

CR010 iameter: 1100mm

CR011 Diameter: 1140mm

CR012 Diameter: 1200mm

CR013 iameter: 700mm

CR015 Diameter: 540mm

CR016 Diameter: 690mm

CR017 Diameter: 410mm

CR018 Diameter: 800mm

CR019 Diameter: 670mm CR020 Diameter: 640mm

CR021 Diameter: 630mm