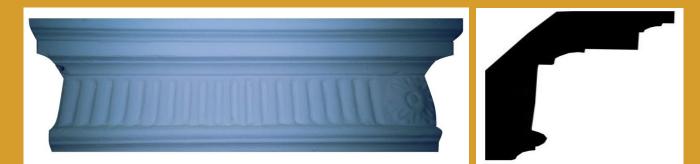

PT007 – Flute & Flower Projection – Wall: 110mm, Ceiling: 77mm Length: 3M

PT008 – Small Dental Block Projection – Wall: 76mm, Ceiling: 90mm Length: 3M

PT009 – Small Dental Block Projection – Wall: 85mm, Ceiling: 97mm Length: 2.5M

PT010 – Medium Dental Block Projection – Wall: 105mm, Ceiling: 96mm Length: 3M

PT011 – Large Dental Block Projection – Wall: 132mm, Ceiling: 140mm Length: 3M

PT012 – Small Egg & Dart Projection – Wall: 101mm, Ceiling: 85mm Length: 3M