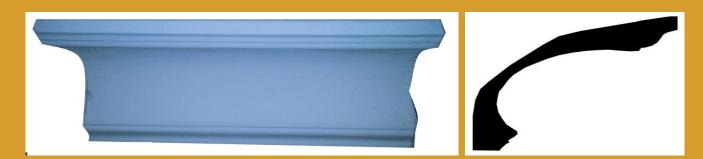

## **Plain Cornices**

PC001 – Small Swan Neck Projection – Wall: 86mm, Ceiling: 96mm Length: 3M

PC002 – Small Scotch Projection – Wall: 112mm, Ceiling: 81mm Length: 3M

PC003 – Profiled Cove Projection – Wall: 76mm, Ceiling: 95mm Length: 3M