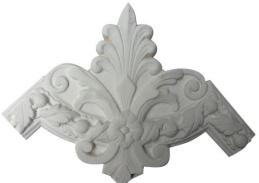

## Panel Moulds

Acorn & Leaf Panel Mould Length: 1.5M

13/15/13/13/13/15

Acorn & Leaf Curved Corner Piece

Acorn & Leaf Corner Piece

Floral Panel Mould Length: 1.5M

Floral Curved Corner Piece