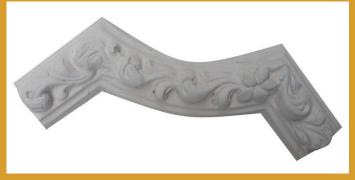

## Panel Moulds

Acorn & Leaf Panel Mould Length: 1.5M

13/15/13/13/13/15

Acorn & Leaf Curved Corner Piece

Acorn & Leaf Corner Piece

Floral Panel Mould Length: 1.5M

Floral Curved Corner Piece