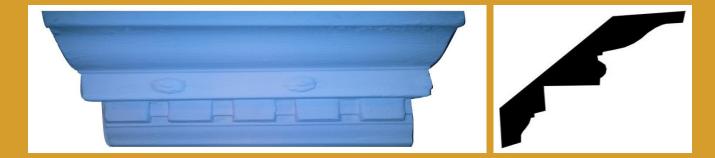

#### PT016 – Doric Medallion Projection – Wall: 170mm, Ceiling: 144mm Length: 3M

PT017 – Medallion Block & Flower Projection – Wall: 180mm, Ceiling: 240mm Length: 3M

PT018 – New Town Projection – Wall: 210mm, Ceiling: 188mm Length: 3M