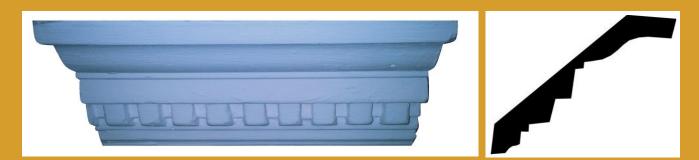

PT007 – Flute & Flower Projection – Wall: 110mm, Ceiling: 77mm Length: 3M

PT008 – Small Dental Block Projection – Wall: 76mm, Ceiling: 90mm Length: 3M

PT009 – Small Dental Block Projection – Wall: 85mm, Ceiling: 97mm Length: 2.5M