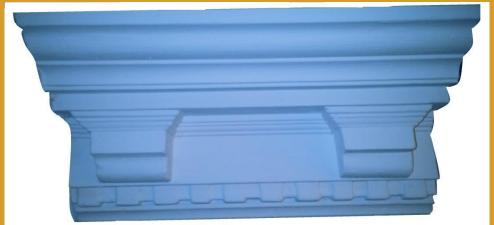

#### **Patterned Cornices**

PT001 – Small Acanthus & Bead Projection – Wall: 77mm, Ceiling: 59mm Length: 3M

PT002 – Classic Feather Projection – Wall: 104mm, Ceiling: 72mm Length: 3M

PT003 – Egyptian Palm Leaf Projection – Wall: 103mm, Ceiling: 88mm Length: 3M