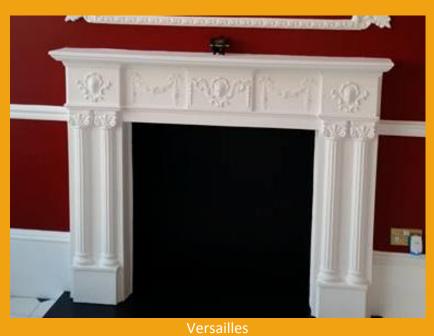

## Fire Surrounds

Louis Height: 1240mm Inset: 920mm Legs: 1535mm

Height: 1240mm Inset: 940mm Legs: 1540mm