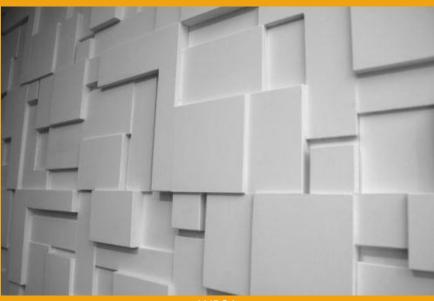

## 3D Wall Panels

These are cast in Plaster of Paris, reinforced with Hessian scrim and timber lath, NOT compressed cardboard or MDF and make an interesting, modern focal point in any room. Panels can be joined to create a larger feature and painted any colour.

**WP01** 