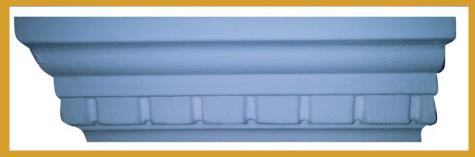

PT007 – Flute & Flower Projection – Wall: 110mm, Ceiling: 77mm Length: 3M

PT008 – Small Dental Block Projection – Wall: 76mm, Ceiling: 90mm Length: 3M

PT009 – Small Dental Block Projection – Wall: 85mm, Ceiling: 97mm Length: 2.5M

PT010 – Medium Dental Block
Projection – Wall: 105mm, Ceiling: 96mm
Length: 3M

PT011 – Large Dental Block Projection – Wall: 132mm, Ceiling: 140mm Length: 3M

PT012 – Small Egg & Dart Projection – Wall: 101mm, Ceiling: 85mm Length: 3M