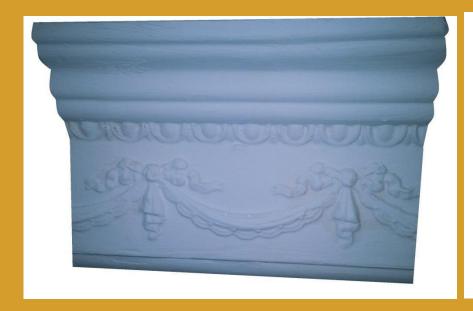

#### **Patterned Cornices**

PT001 – Small Acanthus & Bead Projection – Wall: 77mm, Ceiling: 59mm Length: 3M

PT002 – Classic Feather Projection – Wall: 104mm, Ceiling: 72mm Length: 3M

PT003 – Egyptian Palm Leaf Projection – Wall: 103mm, Ceiling: 88mm Length: 3M