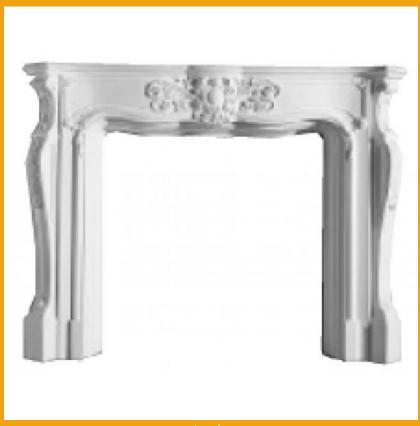

## Fire Surrounds

Louis Height: 1240mm Inset: 920mm Legs: 1535mm

Height: 1240mm Inset: 940mm Legs: 1540mm