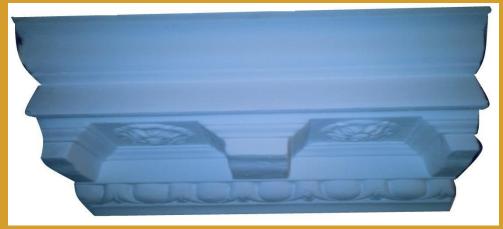

PT004 – Acanthus & Flower Projection – Wall: 105mm, Ceiling: 110mm Length: 3M

PT005 – Acanthus Leaf
Projection – Wall: 110mm, Ceiling: 115mm
Length: 3M

PT006 – Floral Scroll
Projection – Wall: 128mm, Ceiling: 132mm
Length: 3M