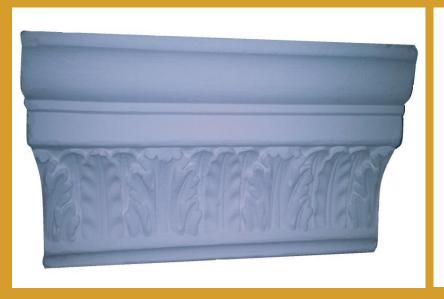

#### **Patterned Cornices**

PT001 – Small Acanthus & Bead Projection – Wall: 77mm, Ceiling: 59mm Length: 3M

PT002 – Classic Feather Projection – Wall: 104mm, Ceiling: 72mm Length: 3M

PT003 – Egyptian Palm Leaf Projection – Wall: 103mm, Ceiling: 88mm Length: 3M