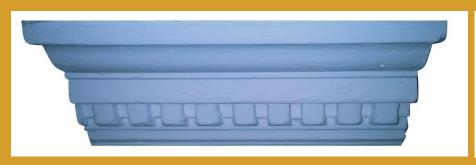

PT007 – Flute & Flower Projection – Wall: 110mm, Ceiling: 77mm Length: 3M

PT008 – Small Dental Block Projection – Wall: 76mm, Ceiling: 90mm Length: 3M

PT009 – Small Dental Block Projection – Wall: 85mm, Ceiling: 97mm Length: 2.5M

PT010 – Medium Dental Block
Projection – Wall: 105mm, Ceiling: 96mm
Length: 3M

PT011 – Large Dental Block Projection – Wall: 132mm, Ceiling: 140mm Length: 3M

PT012 – Small Egg & Dart Projection – Wall: 101mm, Ceiling: 85mm Length: 3M